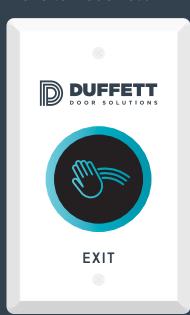

With Duffett's 'Touchless Access Solution' you can upgrade your entry and exit points to be contactless, operating on hand proximity. By placing your hand near the 'Touchless' sensor, the door will open and close to your requirements.

Most people will be used to seeing these types of 'Press to Exit' devices

Mostly seen on automatic doors and access control doors

**Give us a call** and we can organise one of our technicians to undertake a site audit to determine the most appropriate 'Touchless' solution for your operation.