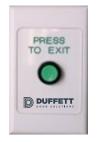

Most people will be used to seeing these types of 'Press to Exit' devices

Mostly seen on automatic doors and access control doors

**Give us a call** and we can organise one of our technicians to undertake a site audit to determine the most appropriate 'Touchless' solution for your operation.